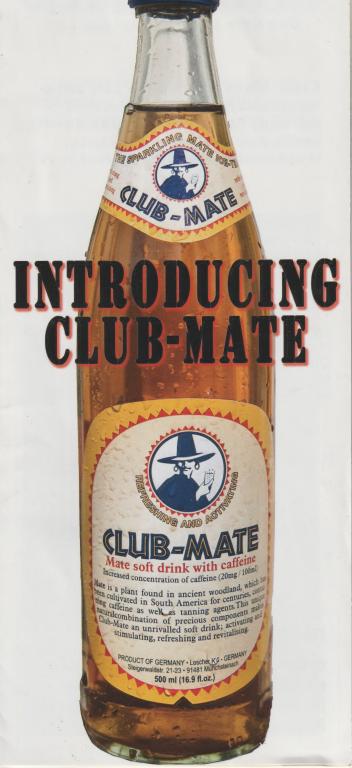

Club-Mate is a popular soft drink manufactured in Münchsteinach, Germany by the Brauerei Loscher KG, and is now available in America. It contains Yerba Maté extract.

## **Activating and Stimulating**

Each 240mL serving of Club-Mate contains 48mg of caffeine. This is 100mg per 0.5 L bottle. Club-Mate is lightly sweetened compared to other soft drinks. Each 240mL serving contains 16g of sugars and 75 calories (314 kJ energy).

## **INGREDIENTS:**

carbonated water, glucose-fructose syrup, sugar, yerba maté extract (0.4%), citric acid,caffeine, natural flavors, and caramel color. Club-Mate is a wildly popular beverage in Germany, particularly among computer hobbyists and students looking for bursts of energy while working on their projects. At a recent four day conference in Berlin that had 3,000 attendees, a total of 11,000 bottles were consumed. This enthusiasm has now begun to spread to our shores.

12111001

As the Germans say: "One gets used to it..."

PARKLI

STITIS

MATE ICE.

D

Club-Mate derives its unique taste from Yerba Maté or Mate, a plant found in the ancient woodland, which has been cultivated in South America for centuries, containing caffeine as well as tanning agents. This unique natural combination of precious components makes Club-Mate an unrivaled soft drink; activating and stimulating, refreshing and revitalizing.